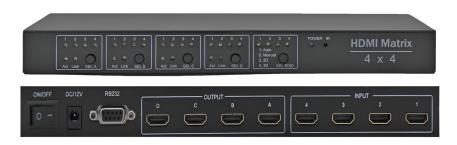

## **OVERVIEW**

The VitBest M-0404SE HDMI matrix with 12V power adapter for multiple HDMI sources to multiple display devices by different routing. With high reliability,low power consumption, high bandwidth (support HDMI 1.4) features, M-0404SE can achieve up to 4x4 size.

User can control the matrix operation by panel buttons, PC serial port.